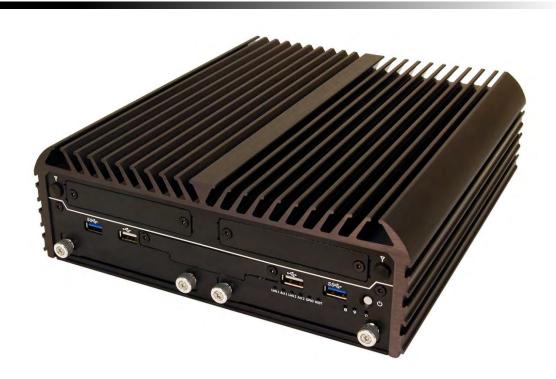

## Little PCs / Mini PCs

Stealth.com is a leading manufacturer of ruggedized specialized Small Form Factor PCs.

Stealth's LittlePCs are Mini PCs designed to fit in space-confined areas and are ideal for demanding applications such as:

### LPC-860

Fanless, Mini PC with Dual Removable Drives

- No noise, rugged fanless chassis
- Powerful Intel 6<sup>th</sup> Gen Core i5 & i7 mobile processor
- 8x DIO ports
- 4K resolution, ultra HD, triple display support