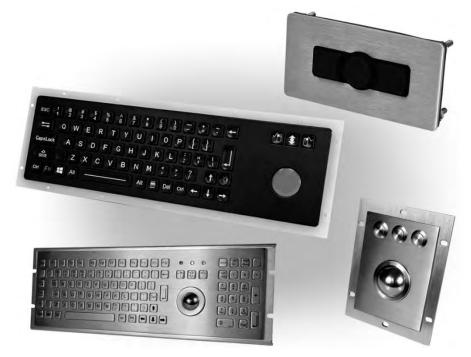

## **Rugged Keyboards & Pointing Devices**

Stealth's Industrial Keyboards and Pointing Devices are long lasting and stand up in environments where your typical office grade peripherals will not survive.

Ideal for HMI, operator interface, shop floor, data acquisition, IoT (Internet of Things), kiosks, medical carts, mobile mount, and outdoor use.

- Environmentally Sealed to NEMA/IP ratings
- Desktop, Panelmount, Rackmount or OEM / Open-Frame configurations
- USB or PS/2 connectors

### 861-DP2-USB

### **Desktop Rugged Keyboard**

- Rugged, Small Footprint
- Built-in Finger Tip Mouse
- NEMA 4, 4X/IP65 fully sealed
- Backlighting / Illumination
- Wide Temperature Range,
  -40 to +70C (-40 to 158F)