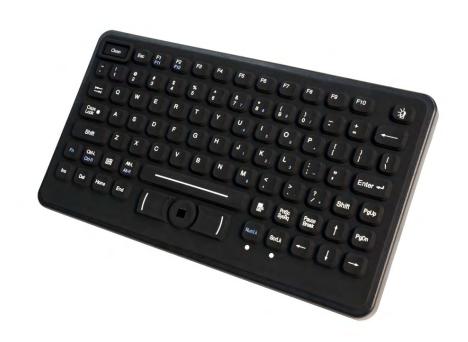

## **Rugged Keyboards & Pointing Devices**

Stealth's Industrial Keyboards and Pointing Devices are long lasting and stand up in environments where your typical office grade peripherals will not survive.

Ideal for HMI, operator interface, shop floor, data acquisition, IoT (Internet of Things), kiosks, medical carts, mobile mount, and outdoor use.

- Environmentally Sealed to NEMA/IP ratings
- Desktop, Panelmount, Rackmount or OEM / Open-Frame configurations
- USB or PS/2 connectors

### 861-DP2-USB

### **Desktop Rugged Keyboard**

- Rugged, Small Footprint
- Built-in Finger Tip Mouse
- NEMA 4, 4X/IP65 fully sealed
- Backlighting / Illumination
- Wide Temperature Range,
  -40 to +70C (-40 to 158F)