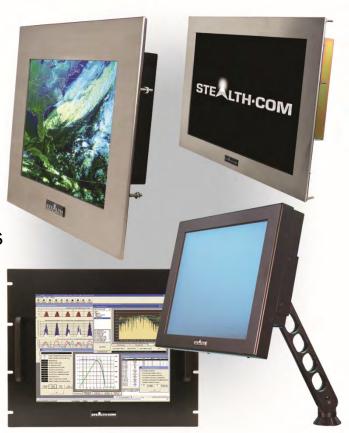

## **Rugged Displays**

Stealth's Rugged LCD Displays are designed for industrial and commercial applications.

Stealth's Displays come in a number of configurations including Panel mount, Rack mount, Open-Frame designs.

- Environmentally Sealed to NEMA/IP ratings
- Touch Screen (Resistive, Capacitive or PCAP)
- 8.4" up to 24" diagonal sizes
- Sunlight Readable & DC Power supply options
- Widescreen & Full HD models

### SV-2400NL-PM

#### 24" Panel Mount LCD Monitor

- NEMA 4/IP65 environmentally sealed
- Standard touch screen
- 1920x1200 maximum resolution
- Wide viewing angles