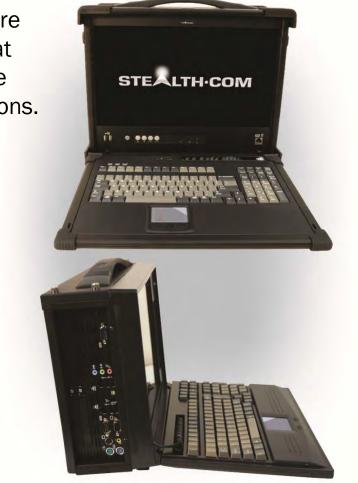

## Rugged Portable PCs

Stealth's Rugged Mobile Portable Systems are designed for mission-critical applications that demand both high performance and extreme reliability in the harsh environmental conditions.

- Built-in Display (17" or 20")
- Powerful Intel Processors
- Expansion Slots (PCI/PCIe)
- Mass Storage / Multiple Drive options
- Rigorous QA burn-in procedure
- Fully Custom Configurable

StealthBOX-Warrior-ATX-17.3

**Ultra Rugged Multi-Slot Portable PC** 

- Rugged metal enclosure
- 17.3" full HD 1080p LCD screens
- Powerful Intel 6<sup>th</sup> Gen Core processors
- PCI/PCIe expansion slots
- Rugged detachable 108-button keyboard