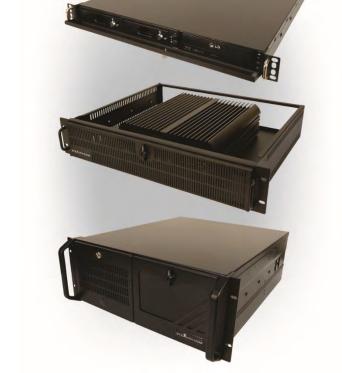

### **Rack Mount PCs & Servers**

Stealth's Rack mount computer systems and servers are ideal for telecom, industrial control, plant automation, datacenters, ISPs, networking, machine vision, and data acquisition applications to name a few.

- 1U, 2U, 3U, 4U model sizes
- Fanless models (silent)
- Mass Storage / Multiple Drive options
- Expansion Slots (PCI/PCIe)
- DC Input & Redundant Power options
- Rigorous QA burn-in procedure
- Fully Custom Configurable

**High Performance 1U Rack Mount Server** 

- Slim space saving, 1.75" high
- Powerful single and dual Intel Xeon processors
- Removable SAS drives in RAID 1 or 0
- Solid state drive options
- Built to your exact specifications