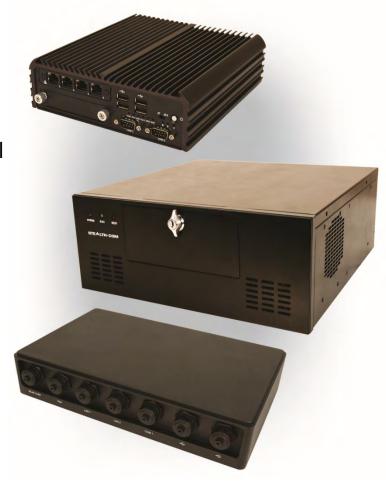

## Little PCs / Mini PCs

Stealth.com is a leading manufacturer of ruggedized specialized Small Form Factor PCs.

Stealth's LittlePCs are Mini PCs designed to fit in space-confined areas and are ideal for demanding applications such as:

### LPC-860

Fanless, Mini PC with Dual Removable Drives

- No noise, rugged fanless chassis
- Powerful Intel 6<sup>th</sup> Gen Core i5 & i7 mobile processor
- 8x DIO ports
- 4K resolution, ultra HD, triple display support

### **Rack Mount PCs & Servers**

Stealth's Rack mount computer systems and servers are ideal for telecom, industrial control, plant automation, datacenters, ISPs, networking, machine vision, and data acquisition applications to name a few.

- 1U, 2U, 3U, 4U model sizes
- Fanless models (silent)
- Mass Storage / Multiple Drive options
- Expansion Slots (PCI/PCIe)
- DC Input & Redundant Power options
- Rigorous QA burn-in procedure
- Fully Custom Configurable

**High Performance 1U Rack Mount Server** 

- Slim space saving, 1.75" high
- Powerful single and dual Intel Xeon processors
- Removable SAS drives in RAID 1 or 0
- Solid state drive options
- Built to your exact specifications