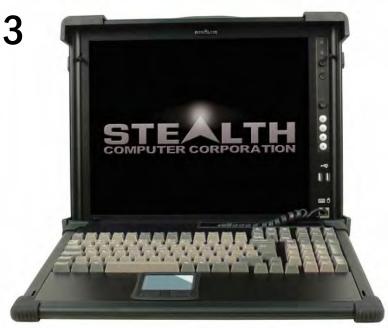

## Rugged Portable PCs

Stealth's Rugged Mobile Portable Systems are designed for mission-critical applications that demand both high performance and extreme reliability in the harsh environmental conditions.

- Built-in Display (17" or 20")
- Powerful Intel Processors
- Expansion Slots (PCI/PCIe)
- Mass Storage / Multiple Drive options
- Rigorous QA burn-in procedure
- Fully Custom Configurable

StealthBOX-Warrior-ATX-17.3

**Ultra Rugged Multi-Slot Portable PC** 

- Rugged metal enclosure
- 17.3" full HD 1080p LCD screens
- Powerful Intel 6<sup>th</sup> Gen Core processors
- PCI/PCIe expansion slots
- Rugged detachable 108-button keyboard