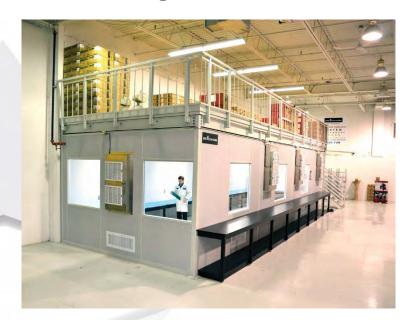

#### **OUR FACILITY**

- Manufacturing Facility (21,000 sq. ft.)
- Class 7 and ISO certified Clean Room (560 sq. ft.)

**ONTARIO** 

## **Core Capabilities**

Our highly-secure primary facility includes areas designated for:

- Production & Assembly
- Hardware Customization
- Systems Integration
- Service Support and Repair
- Demonstration Lab
- LCD Touchscreen Integration
- Engineering & R&D facilities